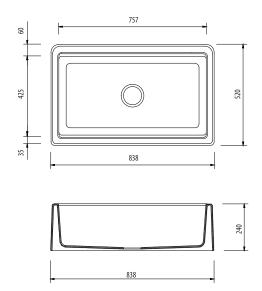

# Specifications /

| - Specifications                  | ,                                                                                                                                                                                                                                                                                                                                                                                                                                             |
|-----------------------------------|-----------------------------------------------------------------------------------------------------------------------------------------------------------------------------------------------------------------------------------------------------------------------------------------------------------------------------------------------------------------------------------------------------------------------------------------------|
| Sink size                         | 838W x 520H mm                                                                                                                                                                                                                                                                                                                                                                                                                                |
| Bowl size                         | Farmhouse Bowl<br>757W x 425H x 240D / 74L                                                                                                                                                                                                                                                                                                                                                                                                    |
| Construction                      | Moulded granite                                                                                                                                                                                                                                                                                                                                                                                                                               |
| Material                          | 80% granite and quartz particles and 20% acrylic                                                                                                                                                                                                                                                                                                                                                                                              |
| Installation                      | Undermount                                                                                                                                                                                                                                                                                                                                                                                                                                    |
| Fixings                           | Available on request                                                                                                                                                                                                                                                                                                                                                                                                                          |
| Reversible                        | Yes (for choice of sink front edge style)                                                                                                                                                                                                                                                                                                                                                                                                     |
| Min cabinet size                  | 900 mm                                                                                                                                                                                                                                                                                                                                                                                                                                        |
| Tap holes                         | N/A                                                                                                                                                                                                                                                                                                                                                                                                                                           |
| Waste fittings                    | 1 x 90 mm basket waste included                                                                                                                                                                                                                                                                                                                                                                                                               |
| Overflow                          | Not available                                                                                                                                                                                                                                                                                                                                                                                                                                 |
| Carton size                       | 945 x 665 x 330 mm                                                                                                                                                                                                                                                                                                                                                                                                                            |
| Weight                            | 20.5 kg                                                                                                                                                                                                                                                                                                                                                                                                                                       |
| Warranty                          | Lifetime manufacturer's warranty (refer to oliveri.com.au)                                                                                                                                                                                                                                                                                                                                                                                    |
| Maintenance and care instructions | Clean the sink regularly with warm water, a liquid detergent and a soft cloth. Do not use abrasive powders or creams and avoid chemically aggressive detergents. Generic stains should be removed immediately with very hot water and a cleaning product. For organic stains which are especially difficult to remove, it is recommended that you fill the sink with a highly diluted organic cleaner such as bleach and let stand overnight. |