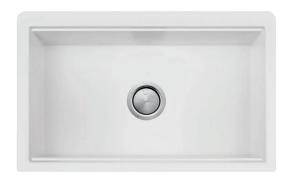

### ST-WH1584U

White Farmhouse Undermount Sink

#### **REVERSIBLE SINK**

Can be installed with a narrow front and edge radius of 18mm or wider front with a 40mm edge radius depending on the kitchen style.