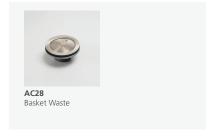

|
| Maintenance and care instructions | Clean the sink regularly with warm water, a liquid detergent and a soft cloth. Do not use abrasive powders or creams and avoid chemically aggressive detergents. Generic stains should be removed immediately with very hot water and a cleaning product. For organic stains which are especially difficult to remove, it is recommended that you fill the sink with a highly diluted organic cleaner such as bleach and let stand overnight. |

## Included accessories /



# Optional accessories /









The next morning, rinse with warm water and a soft cloth.