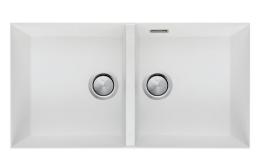

## ST-WH1563U OF

White Double Bowl Undermount Sink

Overflow location

## Specifications /

| Sink size                         | 860W x 435H mm                                                                                                                                                                                                                                                                                                                                                                                                                                                                                                               |
|-----------------------------------|------------------------------------------------------------------------------------------------------------------------------------------------------------------------------------------------------------------------------------------------------------------------------------------------------------------------------------------------------------------------------------------------------------------------------------------------------------------------------------------------------------------------------|
| Bowl size                         | Standard Bowl 1<br>380W x 400H x 210D / 32L                                                                                                                                                                                                                                                                                                                                                                                                                                                                                  |
|                                   | Standard Bowl 1<br>380W x 400H x 210D / 32L                                                                                                                                                                                                                                                                                                                                                                                                                                                                                  |
| Construction                      | Moulded granite                                                                                                                                                                                                                                                                                                                                                                                                                                                                                                              |
| Material                          | 80% granite and quartz particles and 20% acrylic                                                                                                                                                                                                                                                                                                                                                                                                                                                                             |
| Installation                      | Undermount                                                                                                                                                                                                                                                                                                                                                                                                                                                                                                                   |
| Fixings                           | Available on request                                                                                                                                                                                                                                                                                                                                                                                                                                                                                                         |
| Min cabinet size                  | 900 mm                                                                                                                                                                                                                                                                                                                                                                                                                                                                                                                       |
| Tap holes                         | N/A                                                                                                                                                                                                                                                                                                                                                                                                                                                                                                                          |
| Waste fittings                    | 2 x 90 mm basket wastes included                                                                                                                                                                                                                                                                                                                                                                                                                                                                                             |
| Overflow                          | Overflow kit included                                                                                                                                                                                                                                                                                                                                                                                                                                                                                                        |
| Carton size                       | 960 x 580 x 310 mm                                                                                                                                                                                                                                                                                                                                                                                                                                                                                                           |
| Weight                            | 16 kg                                                                                                                                                                                                                                                                                                                                                                                                                                                                                                                        |
| Warranty                          | Lifetime manufacturer's warranty (refer to Oliveri website)                                                                                                                                                                                                                                                                                                                                                                                                                                                                  |
| Maintenance and care instructions | Clean the sink regularly with warm water, a liquid detergent<br>and a soft cloth. Do not use abrasive powders or creams and<br>avoid chemically aggressive detergents. Generic stains should<br>be removed immediately with very hot water and a cleaning<br>product. For organic stains which are especially difficult to<br>remove, it is recommended that you fill the sink with a highly<br>diluted organic cleaner such as bleach and let stand overnight.<br>The next morning, rinse with warm water and a soft cloth. |