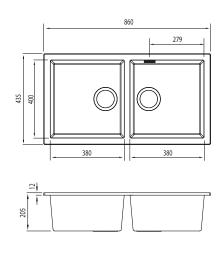

## Specifications /

| Sink size                         | 860W x 435H mm                                                                                                                                                                                                                                                                                                                                                                                                                                                                                                               |
|-----------------------------------|------------------------------------------------------------------------------------------------------------------------------------------------------------------------------------------------------------------------------------------------------------------------------------------------------------------------------------------------------------------------------------------------------------------------------------------------------------------------------------------------------------------------------|
| Bowl size                         | Standard Bowl 1<br>380W x 400H x 210D / 32L                                                                                                                                                                                                                                                                                                                                                                                                                                                                                  |
|                                   | Standard Bowl 1<br>380W x 400H x 210D / 32L                                                                                                                                                                                                                                                                                                                                                                                                                                                                                  |
| Construction                      | Moulded granite                                                                                                                                                                                                                                                                                                                                                                                                                                                                                                              |
| Material                          | 80% granite and quartz particles and 20% acrylic                                                                                                                                                                                                                                                                                                                                                                                                                                                                             |
| Installation                      | Undermount                                                                                                                                                                                                                                                                                                                                                                                                                                                                                                                   |
| Fixings                           | Available on request                                                                                                                                                                                                                                                                                                                                                                                                                                                                                                         |
| Min cabinet size                  | 900 mm                                                                                                                                                                                                                                                                                                                                                                                                                                                                                                                       |
| Tap holes                         | N/A                                                                                                                                                                                                                                                                                                                                                                                                                                                                                                                          |
| Waste fittings                    | 2 x 90 mm basket wastes included                                                                                                                                                                                                                                                                                                                                                                                                                                                                                             |
| Overflow                          | Overflow kit included                                                                                                                                                                                                                                                                                                                                                                                                                                                                                                        |
| Carton size                       | 960 x 580 x 310 mm                                                                                                                                                                                                                                                                                                                                                                                                                                                                                                           |
| Weight                            | 16 kg                                                                                                                                                                                                                                                                                                                                                                                                                                                                                                                        |
| Warranty                          | Lifetime manufacturer's warranty (refer to Oliveri website)                                                                                                                                                                                                                                                                                                                                                                                                                                                                  |
| Maintenance and care instructions | Clean the sink regularly with warm water, a liquid detergent<br>and a soft cloth. Do not use abrasive powders or creams and<br>avoid chemically aggressive detergents. Generic stains should<br>be removed immediately with very hot water and a cleaning<br>product. For organic stains which are especially difficult to<br>remove, it is recommended that you fill the sink with a highly<br>diluted organic cleaner such as bleach and let stand overnight.<br>The next morning, rinse with warm water and a soft cloth. |