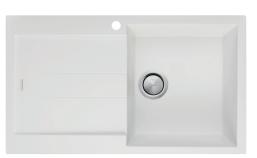

## ST-WH1520 RHB

White Single Bowl Topmount Sink With Drainer

## Specifications /

| Sink size                            | 860W x 500H mm                                                                                                                                                                                                                                                                                                                                                                                                                                                                                                               |
|--------------------------------------|------------------------------------------------------------------------------------------------------------------------------------------------------------------------------------------------------------------------------------------------------------------------------------------------------------------------------------------------------------------------------------------------------------------------------------------------------------------------------------------------------------------------------|
| Bowl size                            | Main Bowl 2<br>390W x 430H x 200D / 34L                                                                                                                                                                                                                                                                                                                                                                                                                                                                                      |
| Construction                         | Moulded granite                                                                                                                                                                                                                                                                                                                                                                                                                                                                                                              |
| Material                             | 80% granite and quartz particles and 20% acrylic                                                                                                                                                                                                                                                                                                                                                                                                                                                                             |
| Installation                         | Topmount                                                                                                                                                                                                                                                                                                                                                                                                                                                                                                                     |
| Fixings                              | Topmount clips supplied                                                                                                                                                                                                                                                                                                                                                                                                                                                                                                      |
| Min cabinet size                     | 500 mm                                                                                                                                                                                                                                                                                                                                                                                                                                                                                                                       |
| Tap holes                            | One tap hole only                                                                                                                                                                                                                                                                                                                                                                                                                                                                                                            |
| Waste fittings                       | 1 x 90 mm basket waste included                                                                                                                                                                                                                                                                                                                                                                                                                                                                                              |
| Overflow                             | Not available                                                                                                                                                                                                                                                                                                                                                                                                                                                                                                                |
| Carton size                          | 960 x 580 x 310 mm                                                                                                                                                                                                                                                                                                                                                                                                                                                                                                           |
| Weight                               | 15 kg                                                                                                                                                                                                                                                                                                                                                                                                                                                                                                                        |
| Warranty                             | Lifetime manufacturer's warranty (refer to oliveri.com.au)                                                                                                                                                                                                                                                                                                                                                                                                                                                                   |
| Maintenance and<br>care instructions | Clean the sink regularly with warm water, a liquid detergent<br>and a soft cloth. Do not use abrasive powders or creams and<br>avoid chemically aggressive detergents. Generic stains should<br>be removed immediately with very hot water and a cleaning<br>product. For organic stains which are especially difficult to<br>remove, it is recommended that you fill the sink with a highly<br>diluted organic cleaner such as bleach and let stand overnight.<br>The next morning, rinse with warm water and a soft cloth. |