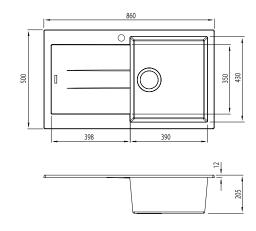

## Specifications /

| Sink size                            | 860W x 500H mm                                                                                                                                                                                                                                                                                                                                                                                                                                                                                                               |
|--------------------------------------|------------------------------------------------------------------------------------------------------------------------------------------------------------------------------------------------------------------------------------------------------------------------------------------------------------------------------------------------------------------------------------------------------------------------------------------------------------------------------------------------------------------------------|
| Bowl size                            | Main Bowl 2<br>390W x 430H x 200D / 34L                                                                                                                                                                                                                                                                                                                                                                                                                                                                                      |
| Construction                         | Moulded granite                                                                                                                                                                                                                                                                                                                                                                                                                                                                                                              |
| Material                             | 80% granite and quartz particles and 20% acrylic                                                                                                                                                                                                                                                                                                                                                                                                                                                                             |
| Installation                         | Topmount                                                                                                                                                                                                                                                                                                                                                                                                                                                                                                                     |
| Fixings                              | Topmount clips supplied                                                                                                                                                                                                                                                                                                                                                                                                                                                                                                      |
| Min cabinet size                     | 500 mm                                                                                                                                                                                                                                                                                                                                                                                                                                                                                                                       |
| Tap holes                            | One tap hole only                                                                                                                                                                                                                                                                                                                                                                                                                                                                                                            |
| Waste fittings                       | 1 x 90 mm basket waste included                                                                                                                                                                                                                                                                                                                                                                                                                                                                                              |
| Overflow                             | Not available                                                                                                                                                                                                                                                                                                                                                                                                                                                                                                                |
| Carton size                          | 960 x 580 x 310 mm                                                                                                                                                                                                                                                                                                                                                                                                                                                                                                           |
| Weight                               | 15 kg                                                                                                                                                                                                                                                                                                                                                                                                                                                                                                                        |
| Warranty                             | Lifetime manufacturer's warranty (refer to oliveri.com.au)                                                                                                                                                                                                                                                                                                                                                                                                                                                                   |
| Maintenance and<br>care instructions | Clean the sink regularly with warm water, a liquid detergent<br>and a soft cloth. Do not use abrasive powders or creams and<br>avoid chemically aggressive detergents. Generic stains should<br>be removed immediately with very hot water and a cleaning<br>product. For organic stains which are especially difficult to<br>remove, it is recommended that you fill the sink with a highly<br>diluted organic cleaner such as bleach and let stand overnight.<br>The next morning, rinse with warm water and a soft cloth. |