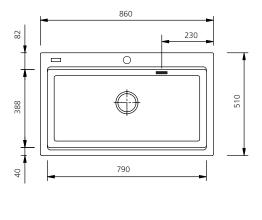

# Specifications /

| Sink size                         | 860 W x 510 H mm                                                                                                                                                                                                                                                                                                                                                                                                                              |
|-----------------------------------|-----------------------------------------------------------------------------------------------------------------------------------------------------------------------------------------------------------------------------------------------------------------------------------------------------------------------------------------------------------------------------------------------------------------------------------------------|
| Bowl size                         | Workstation Bowl<br>790 W x 388 H x 225 D / 68 L                                                                                                                                                                                                                                                                                                                                                                                              |
| Construction                      | Moulded granite                                                                                                                                                                                                                                                                                                                                                                                                                               |
| Material                          | 80% granite and quartz particles and 20% acrylic                                                                                                                                                                                                                                                                                                                                                                                              |
| Installation                      | Topmount                                                                                                                                                                                                                                                                                                                                                                                                                                      |
| Fixings                           | Supplied                                                                                                                                                                                                                                                                                                                                                                                                                                      |
| Reversible                        | No                                                                                                                                                                                                                                                                                                                                                                                                                                            |
| Min cabinet size                  | 900 mm                                                                                                                                                                                                                                                                                                                                                                                                                                        |
| Tap holes                         | One tap hole only                                                                                                                                                                                                                                                                                                                                                                                                                             |
| Waste fittings                    | 1 x 90 mm basket waste included                                                                                                                                                                                                                                                                                                                                                                                                               |
| Overflow                          | Overflow kit included                                                                                                                                                                                                                                                                                                                                                                                                                         |
| Carton size                       | 960 x 590 x 310 mm                                                                                                                                                                                                                                                                                                                                                                                                                            |
| Weight                            | 22 kg                                                                                                                                                                                                                                                                                                                                                                                                                                         |
| Warranty                          | Lifetime manufacturer's warranty (refer to Oliveri website)                                                                                                                                                                                                                                                                                                                                                                                   |
| Maintenance and care instructions | Clean the sink regularly with warm water, a liquid detergent and a soft cloth. Do not use abrasive powders or creams and avoid chemically aggressive detergents. Generic stains should be removed immediately with very hot water and a cleaning product. For organic stains which are especially difficult to remove, it is recommended that you fill the sink with a highly diluted organic cleaner such as bleach and let stand overnight. |