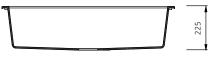

# Specifications /

| Sink size                         | 860 W x 510 H mm                                                                                                                                                                                                                                                                                                                                                                                                                              |
|-----------------------------------|-----------------------------------------------------------------------------------------------------------------------------------------------------------------------------------------------------------------------------------------------------------------------------------------------------------------------------------------------------------------------------------------------------------------------------------------------|
| Bowl size                         | Workstation Bowl<br>790 W x 388 H x 225 D / 68 L                                                                                                                                                                                                                                                                                                                                                                                              |
| Construction                      | Moulded granite                                                                                                                                                                                                                                                                                                                                                                                                                               |
| Material                          | 80% granite and quartz particles and 20% acrylic                                                                                                                                                                                                                                                                                                                                                                                              |
| Installation                      | Topmount                                                                                                                                                                                                                                                                                                                                                                                                                                      |
| Fixings                           | Supplied                                                                                                                                                                                                                                                                                                                                                                                                                                      |
| Reversible                        | No                                                                                                                                                                                                                                                                                                                                                                                                                                            |
| Min cabinet size                  | 900 mm                                                                                                                                                                                                                                                                                                                                                                                                                                        |
| Tap holes                         | One tap hole only                                                                                                                                                                                                                                                                                                                                                                                                                             |
| Waste fittings                    | 1 x 90 mm basket waste included                                                                                                                                                                                                                                                                                                                                                                                                               |
| Overflow                          | Overflow kit included                                                                                                                                                                                                                                                                                                                                                                                                                         |
| Carton size                       | 960 x 590 x 310 mm                                                                                                                                                                                                                                                                                                                                                                                                                            |
| Weight                            | 22 kg                                                                                                                                                                                                                                                                                                                                                                                                                                         |
| Warranty                          | Lifetime manufacturer's warranty (refer to Oliveri website)                                                                                                                                                                                                                                                                                                                                                                                   |
| Maintenance and care instructions | Clean the sink regularly with warm water, a liquid detergent and a soft cloth. Do not use abrasive powders or creams and avoid chemically aggressive detergents. Generic stains should be removed immediately with very hot water and a cleaning product. For organic stains which are especially difficult to remove, it is recommended that you fill the sink with a highly diluted organic cleaner such as bleach and let stand overnight. |