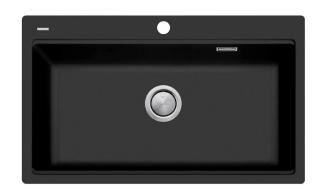

# Santorini

Italian made

All dimensions in mm

### ST-MB1596 OF

Matte Black Topmount Workstation Sink

Overflow location