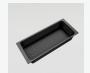

### ST-MB1596 OF

Matte Black Topmount Workstation Sink

Overflow location

# Specifications /

| Sink size                         | 860 W x 510 H mm                                                                                                                                                                                                                                                                                                                                                                                                                              |
|-----------------------------------|-----------------------------------------------------------------------------------------------------------------------------------------------------------------------------------------------------------------------------------------------------------------------------------------------------------------------------------------------------------------------------------------------------------------------------------------------|
| Bowl size                         | Workstation Bowl<br>790 W x 388 H x 225 D / 68 L                                                                                                                                                                                                                                                                                                                                                                                              |
| Construction                      | Moulded granite                                                                                                                                                                                                                                                                                                                                                                                                                               |
| Material                          | 80% granite and quartz particles and 20% acrylic                                                                                                                                                                                                                                                                                                                                                                                              |
| Installation                      | Topmount                                                                                                                                                                                                                                                                                                                                                                                                                                      |
| Fixings                           | Supplied                                                                                                                                                                                                                                                                                                                                                                                                                                      |
| Reversible                        | No                                                                                                                                                                                                                                                                                                                                                                                                                                            |
| Min cabinet size                  | 900 mm                                                                                                                                                                                                                                                                                                                                                                                                                                        |
| Tap holes                         | One tap hole only                                                                                                                                                                                                                                                                                                                                                                                                                             |
| Waste fittings                    | 1 x 90 mm basket waste included                                                                                                                                                                                                                                                                                                                                                                                                               |
| Overflow                          | Overflow kit included                                                                                                                                                                                                                                                                                                                                                                                                                         |
| Carton size                       | 960 x 590 x 310 mm                                                                                                                                                                                                                                                                                                                                                                                                                            |
| Weight                            | 22 kg                                                                                                                                                                                                                                                                                                                                                                                                                                         |
| Warranty                          | Lifetime manufacturer's warranty (refer to Oliveri website)                                                                                                                                                                                                                                                                                                                                                                                   |
| Maintenance and care instructions | Clean the sink regularly with warm water, a liquid detergent and a soft cloth. Do not use abrasive powders or creams and avoid chemically aggressive detergents. Generic stains should be removed immediately with very hot water and a cleaning product. For organic stains which are especially difficult to remove, it is recommended that you fill the sink with a highly diluted organic cleaner such as bleach and let stand overnight. |