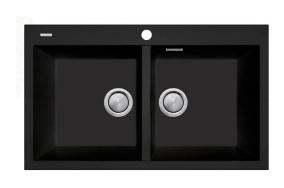

## ST-MB1564 OF

Matte Black Double Bowl Topmount Sink

Overflow location

## Specifications /

| Sink size                         | 860W x 510H mm                                                                                                                                                                                                                                                                                                                                                                                                                                                                                                               |
|-----------------------------------|------------------------------------------------------------------------------------------------------------------------------------------------------------------------------------------------------------------------------------------------------------------------------------------------------------------------------------------------------------------------------------------------------------------------------------------------------------------------------------------------------------------------------|
| Bowl size                         | Standard Bowl 1<br>380W x 400H x 210D / 32L                                                                                                                                                                                                                                                                                                                                                                                                                                                                                  |
|                                   | Standard Bowl 1<br>380W x 400H x 210D / 32L                                                                                                                                                                                                                                                                                                                                                                                                                                                                                  |
| Construction                      | Moulded granite                                                                                                                                                                                                                                                                                                                                                                                                                                                                                                              |
| Material                          | 80% granite and quartz particles and 20% acrylic                                                                                                                                                                                                                                                                                                                                                                                                                                                                             |
| Installation                      | Topmount                                                                                                                                                                                                                                                                                                                                                                                                                                                                                                                     |
| Fixings                           | Topmount clips supplied                                                                                                                                                                                                                                                                                                                                                                                                                                                                                                      |
| Min cabinet size                  | 900 mm                                                                                                                                                                                                                                                                                                                                                                                                                                                                                                                       |
| Tap holes                         | 1 tap hole only                                                                                                                                                                                                                                                                                                                                                                                                                                                                                                              |
| Waste fittings                    | 2 x 90 mm basket wastes included                                                                                                                                                                                                                                                                                                                                                                                                                                                                                             |
| Overflow                          | Overflow kit included                                                                                                                                                                                                                                                                                                                                                                                                                                                                                                        |
| Carton size                       | 960 x 580 x 310 mm                                                                                                                                                                                                                                                                                                                                                                                                                                                                                                           |
| Weight                            | 16 kg                                                                                                                                                                                                                                                                                                                                                                                                                                                                                                                        |
| Warranty                          | Lifetime manufacturer's warranty (refer to Oliveri website)                                                                                                                                                                                                                                                                                                                                                                                                                                                                  |
| Maintenance and care instructions | Clean the sink regularly with warm water, a liquid detergent<br>and a soft cloth. Do not use abrasive powders or creams and<br>avoid chemically aggressive detergents. Generic stains should<br>be removed immediately with very hot water and a cleaning<br>product. For organic stains which are especially difficult to<br>remove, it is recommended that you fill the sink with a highly<br>diluted organic cleaner such as bleach and let stand overnight.<br>The next morning, rinse with warm water and a soft cloth. |