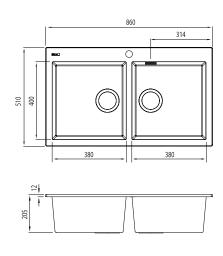

## Specifications /

| Sink size                         | 860W x 510H mm                                                                                                                                                                                                                                                                                                                                                                                                                                                                                                               |
|-----------------------------------|------------------------------------------------------------------------------------------------------------------------------------------------------------------------------------------------------------------------------------------------------------------------------------------------------------------------------------------------------------------------------------------------------------------------------------------------------------------------------------------------------------------------------|
| Bowl size                         | Standard Bowl 1<br>380W x 400H x 210D / 32L                                                                                                                                                                                                                                                                                                                                                                                                                                                                                  |
|                                   | Standard Bowl 1<br>380W x 400H x 210D / 32L                                                                                                                                                                                                                                                                                                                                                                                                                                                                                  |
| Construction                      | Moulded granite                                                                                                                                                                                                                                                                                                                                                                                                                                                                                                              |
| Material                          | 80% granite and quartz particles and 20% acrylic                                                                                                                                                                                                                                                                                                                                                                                                                                                                             |
| Installation                      | Topmount                                                                                                                                                                                                                                                                                                                                                                                                                                                                                                                     |
| Fixings                           | Topmount clips supplied                                                                                                                                                                                                                                                                                                                                                                                                                                                                                                      |
| Min cabinet size                  | 900 mm                                                                                                                                                                                                                                                                                                                                                                                                                                                                                                                       |
| Tap holes                         | 1 tap hole only                                                                                                                                                                                                                                                                                                                                                                                                                                                                                                              |
| Waste fittings                    | 2 x 90 mm basket wastes included                                                                                                                                                                                                                                                                                                                                                                                                                                                                                             |
| Overflow                          | Overflow kit included                                                                                                                                                                                                                                                                                                                                                                                                                                                                                                        |
| Carton size                       | 960 x 580 x 310 mm                                                                                                                                                                                                                                                                                                                                                                                                                                                                                                           |
| Weight                            | 16 kg                                                                                                                                                                                                                                                                                                                                                                                                                                                                                                                        |
| Warranty                          | Lifetime manufacturer's warranty (refer to Oliveri website)                                                                                                                                                                                                                                                                                                                                                                                                                                                                  |
| Maintenance and care instructions | Clean the sink regularly with warm water, a liquid detergent<br>and a soft cloth. Do not use abrasive powders or creams and<br>avoid chemically aggressive detergents. Generic stains should<br>be removed immediately with very hot water and a cleaning<br>product. For organic stains which are especially difficult to<br>remove, it is recommended that you fill the sink with a highly<br>diluted organic cleaner such as bleach and let stand overnight.<br>The next morning, rinse with warm water and a soft cloth. |