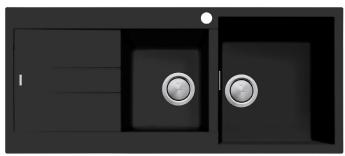

# Santorini

Italian made

### ST-MB1512 OF

Matte Black 1 & 3/4 Bowl Topmount Sink With Drainer

Overflow location