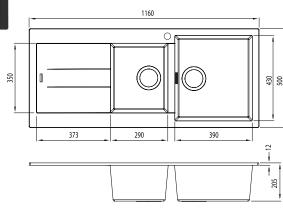

## Specifications /

| Sink size                         | 1160W x 500H mm                                                                                                                                                                                                                                                                                                                                                                                                                               |
|-----------------------------------|-----------------------------------------------------------------------------------------------------------------------------------------------------------------------------------------------------------------------------------------------------------------------------------------------------------------------------------------------------------------------------------------------------------------------------------------------|
| Bowl size                         | Main Bowl 1<br>400W x 430H x 210D / 36L                                                                                                                                                                                                                                                                                                                                                                                                       |
|                                   | 3/4 Bowl<br>295W x 350H x 210D / 21L                                                                                                                                                                                                                                                                                                                                                                                                          |
| Construction                      | Moulded granite                                                                                                                                                                                                                                                                                                                                                                                                                               |
| Material                          | 80% granite and quartz particles and 20% acrylic                                                                                                                                                                                                                                                                                                                                                                                              |
| Installation                      | Topmount                                                                                                                                                                                                                                                                                                                                                                                                                                      |
| Fixings                           | Topmount clips supplied                                                                                                                                                                                                                                                                                                                                                                                                                       |
| Min cabinet size                  | 800 mm                                                                                                                                                                                                                                                                                                                                                                                                                                        |
| Tap holes                         | One tap hole only                                                                                                                                                                                                                                                                                                                                                                                                                             |
| Waste fittings                    | 2 x 90 mm basket wastes included                                                                                                                                                                                                                                                                                                                                                                                                              |
| Overflow                          | Overflow kit included                                                                                                                                                                                                                                                                                                                                                                                                                         |
| Carton size                       | 1260 x 290 x 320 mm                                                                                                                                                                                                                                                                                                                                                                                                                           |
| Weight                            | 19 kg                                                                                                                                                                                                                                                                                                                                                                                                                                         |
| Warranty                          | Lifetime manufacturer's warranty (refer to Oliveri website)                                                                                                                                                                                                                                                                                                                                                                                   |
| Maintenance and care instructions | Clean the sink regularly with warm water, a liquid detergent and a soft cloth. Do not use abrasive powders or creams and avoid chemically aggressive detergents. Generic stains should be removed immediately with very hot water and a cleaning product. For organic stains which are especially difficult to remove, it is recommended that you fill the sink with a highly diluted organic cleaner such as bleach and let stand overnight. |