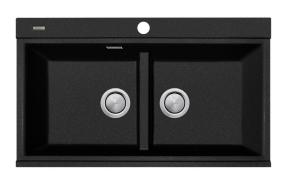

## ST-BL1566GT OF

Black Double Bowl Topmount Sink With Glass Top

Italian made

Overflow location

## Specifications /

| Sink size                         | 860W x 510H mm                                                                                                                                                                                                                                                                                                                                                                                                                                                  |
|-----------------------------------|-----------------------------------------------------------------------------------------------------------------------------------------------------------------------------------------------------------------------------------------------------------------------------------------------------------------------------------------------------------------------------------------------------------------------------------------------------------------|
| Bowl size                         | Main Bowl 3<br>379W x 371H x 235D / 33L                                                                                                                                                                                                                                                                                                                                                                                                                         |
|                                   | Main Bowl 3<br>379W x 371H x 235D / 33L                                                                                                                                                                                                                                                                                                                                                                                                                         |
| Construction                      | Moulded granite                                                                                                                                                                                                                                                                                                                                                                                                                                                 |
| Material                          | 80% granite and quartz particles and 20% acrylic                                                                                                                                                                                                                                                                                                                                                                                                                |
| Installation                      | Topmount                                                                                                                                                                                                                                                                                                                                                                                                                                                        |
| Fixings                           | Available on request                                                                                                                                                                                                                                                                                                                                                                                                                                            |
| Min cabinet size                  | 900 mm                                                                                                                                                                                                                                                                                                                                                                                                                                                          |
| Tap holes                         | 1 tap hole only                                                                                                                                                                                                                                                                                                                                                                                                                                                 |
| Waste fittings                    | 2 x 90 mm basket wastes included                                                                                                                                                                                                                                                                                                                                                                                                                                |
| Overflow                          | Overflow kit included                                                                                                                                                                                                                                                                                                                                                                                                                                           |
| Carton size                       | 990 x 610 x 320 mm                                                                                                                                                                                                                                                                                                                                                                                                                                              |
| Weight                            | 19 kg                                                                                                                                                                                                                                                                                                                                                                                                                                                           |
| Warranty                          | Lifetime manufacturer's warranty (refer to Oliveri website)                                                                                                                                                                                                                                                                                                                                                                                                     |
| Maintenance and care instructions | Clean the sink regularly with warm water, a liquid detergent<br>and a soft cloth. Do not use abrasive powders or creams and<br>avoid chemically aggressive detergents. Generic stains should<br>be removed immediately with very hot water and a cleaning<br>product. For organic stains which are especially difficult to<br>remove, it is recommended that you fill the sink with a highly<br>diluted organic cleaner such as bleach and let stand overnight. |