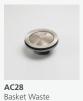

## Specifications /

| Sink size                         | 860W x 510H mm                                                                                                                                                                                                                                                                                                                                                                                                                                                  |
|-----------------------------------|-----------------------------------------------------------------------------------------------------------------------------------------------------------------------------------------------------------------------------------------------------------------------------------------------------------------------------------------------------------------------------------------------------------------------------------------------------------------|
| Bowl size                         | Main Bowl 3<br>379W x 371H x 235D / 33L                                                                                                                                                                                                                                                                                                                                                                                                                         |
|                                   | Main Bowl 3<br>379W x 371H x 235D / 33L                                                                                                                                                                                                                                                                                                                                                                                                                         |
| Construction                      | Moulded granite                                                                                                                                                                                                                                                                                                                                                                                                                                                 |
| Material                          | 80% granite and quartz particles and 20% acrylic                                                                                                                                                                                                                                                                                                                                                                                                                |
| Installation                      | Topmount                                                                                                                                                                                                                                                                                                                                                                                                                                                        |
| Fixings                           | Available on request                                                                                                                                                                                                                                                                                                                                                                                                                                            |
| Min cabinet size                  | 900 mm                                                                                                                                                                                                                                                                                                                                                                                                                                                          |
| Tap holes                         | 1 tap hole only                                                                                                                                                                                                                                                                                                                                                                                                                                                 |
| Waste fittings                    | 2 x 90 mm basket wastes included                                                                                                                                                                                                                                                                                                                                                                                                                                |
| Overflow                          | Overflow kit included                                                                                                                                                                                                                                                                                                                                                                                                                                           |
| Carton size                       | 990 x 610 x 320 mm                                                                                                                                                                                                                                                                                                                                                                                                                                              |
| Weight                            | 19 kg                                                                                                                                                                                                                                                                                                                                                                                                                                                           |
| Warranty                          | Lifetime manufacturer's warranty (refer to Oliveri website)                                                                                                                                                                                                                                                                                                                                                                                                     |
| Maintenance and care instructions | Clean the sink regularly with warm water, a liquid detergent<br>and a soft cloth. Do not use abrasive powders or creams and<br>avoid chemically aggressive detergents. Generic stains should<br>be removed immediately with very hot water and a cleaning<br>product. For organic stains which are especially difficult to<br>remove, it is recommended that you fill the sink with a highly<br>diluted organic cleaner such as bleach and let stand overnight. |

## Included accessories /

**E** 

AC10 Basket Waste with Rectangular Overflow

ACGTB1566 Glass Covers

ACSSC1566 Stainless Steel Colander

Revision date: 17/10/2024

The next morning, rinse with warm water and a soft cloth.