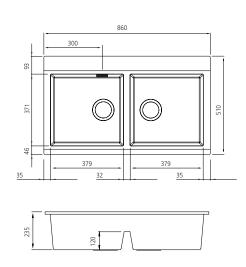

## Specifications /

| Sink size                         | 860W x 510H mm                                                                                                                                                                                                                                                                                                                                                                                                                                                  |
|-----------------------------------|-----------------------------------------------------------------------------------------------------------------------------------------------------------------------------------------------------------------------------------------------------------------------------------------------------------------------------------------------------------------------------------------------------------------------------------------------------------------|
| Bowl size                         | Main Bowl 3<br>379W x 371H x 235D / 33L                                                                                                                                                                                                                                                                                                                                                                                                                         |
|                                   | Main Bowl 3<br>379W x 371H x 235D / 33L                                                                                                                                                                                                                                                                                                                                                                                                                         |
| Construction                      | Moulded granite                                                                                                                                                                                                                                                                                                                                                                                                                                                 |
| Material                          | 80% granite and quartz particles and 20% acrylic                                                                                                                                                                                                                                                                                                                                                                                                                |
| Installation                      | Topmount                                                                                                                                                                                                                                                                                                                                                                                                                                                        |
| Fixings                           | Available on request                                                                                                                                                                                                                                                                                                                                                                                                                                            |
| Min cabinet size                  | 900 mm                                                                                                                                                                                                                                                                                                                                                                                                                                                          |
| Tap holes                         | 1 tap hole only                                                                                                                                                                                                                                                                                                                                                                                                                                                 |
| Waste fittings                    | 2 x 90 mm basket wastes included                                                                                                                                                                                                                                                                                                                                                                                                                                |
| Overflow                          | Overflow kit included                                                                                                                                                                                                                                                                                                                                                                                                                                           |
| Carton size                       | 990 x 610 x 320 mm                                                                                                                                                                                                                                                                                                                                                                                                                                              |
| Weight                            | 19 kg                                                                                                                                                                                                                                                                                                                                                                                                                                                           |
| Warranty                          | Lifetime manufacturer's warranty (refer to Oliveri website)                                                                                                                                                                                                                                                                                                                                                                                                     |
| Maintenance and care instructions | Clean the sink regularly with warm water, a liquid detergent<br>and a soft cloth. Do not use abrasive powders or creams and<br>avoid chemically aggressive detergents. Generic stains should<br>be removed immediately with very hot water and a cleaning<br>product. For organic stains which are especially difficult to<br>remove, it is recommended that you fill the sink with a highly<br>diluted organic cleaner such as bleach and let stand overnight. |