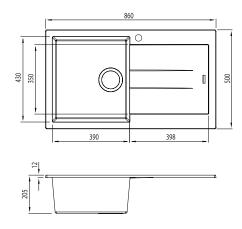

## Specifications /

| Sink size                            | 860W x 500H mm                                                                                                                                                                                                                                                                                                                                                                                                                                                                                                               |
|--------------------------------------|------------------------------------------------------------------------------------------------------------------------------------------------------------------------------------------------------------------------------------------------------------------------------------------------------------------------------------------------------------------------------------------------------------------------------------------------------------------------------------------------------------------------------|
| Bowl size                            | Main Bowl 2<br>390W x 430H x 200D / 34L                                                                                                                                                                                                                                                                                                                                                                                                                                                                                      |
| Construction                         | Moulded granite                                                                                                                                                                                                                                                                                                                                                                                                                                                                                                              |
| Material                             | 80% granite and quartz particles and 20% acrylic                                                                                                                                                                                                                                                                                                                                                                                                                                                                             |
| Installation                         | Topmount                                                                                                                                                                                                                                                                                                                                                                                                                                                                                                                     |
| Fixings                              | Topmount clips supplied                                                                                                                                                                                                                                                                                                                                                                                                                                                                                                      |
| Min cabinet size                     | 500 mm                                                                                                                                                                                                                                                                                                                                                                                                                                                                                                                       |
| Tap holes                            | One tap hole only                                                                                                                                                                                                                                                                                                                                                                                                                                                                                                            |
| Waste fittings                       | 1 x 90 mm basket waste included                                                                                                                                                                                                                                                                                                                                                                                                                                                                                              |
| Overflow                             | Not available                                                                                                                                                                                                                                                                                                                                                                                                                                                                                                                |
| Carton size                          | 960 x 580 x 310 mm                                                                                                                                                                                                                                                                                                                                                                                                                                                                                                           |
| Weight                               | 15 kg                                                                                                                                                                                                                                                                                                                                                                                                                                                                                                                        |
| Warranty                             | Lifetime manufacturer's warranty (refer to oliveri.com.au)                                                                                                                                                                                                                                                                                                                                                                                                                                                                   |
| Maintenance and<br>care instructions | Clean the sink regularly with warm water, a liquid detergent<br>and a soft cloth. Do not use abrasive powders or creams and<br>avoid chemically aggressive detergents. Generic stains should<br>be removed immediately with very hot water and a cleaning<br>product. For organic stains which are especially difficult to<br>remove, it is recommended that you fill the sink with a highly<br>diluted organic cleaner such as bleach and let stand overnight.<br>The next morning, rinse with warm water and a soft cloth. |