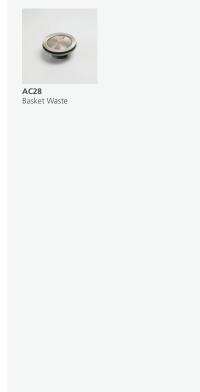

|
| Maintenance and<br>care instructions | Clean the sink regularly with warm water, a liquid detergent<br>and a soft cloth. Do not use abrasive powders or creams and<br>avoid chemically aggressive detergents. Generic stains should<br>be removed immediately with very hot water and a cleaning<br>product. For organic stains which are especially difficult to<br>remove, it is recommended that you fill the sink with a highly<br>diluted organic cleaner such as bleach and let stand overnight.<br>The next morning, rinse with warm water and a soft cloth. |

## Included accessories /