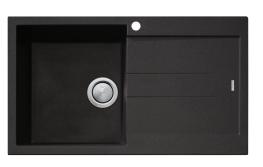

## Santorini

## ST-BL1520 LHB

Black Single Bowl Topmount Sink With Drainer





## Specifications /

| Sink size                            | 860W x 500H mm                                                                                                                                                                                                                                                                                                                                                                                                                                                                                                               |
|--------------------------------------|---------------------------------------------------------------------------------------------------------------------------------------------------------------------------------------