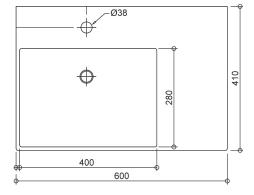

## Specifications /

| Tap holes                         | 1 tap hole                                                                                                                                                                                                                                                                               |
|-----------------------------------|------------------------------------------------------------------------------------------------------------------------------------------------------------------------------------------------------------------------------------------------------------------------------------------|
| Waste outlet                      | Pop up waste sold separately                                                                                                                                                                                                                                                             |
| Overflow                          | Included (with plastic chrome plated overflow ring)                                                                                                                                                                                                                                      |
| Colours                           | White                                                                                                                                                                                                                                                                                    |
| Basin size                        | 600 W x 410 H x 130 mm                                                                                                                                                                                                                                                                   |
| Bowl size                         | 400 W x 280 H x 100 D mm                                                                                                                                                                                                                                                                 |
| Bowl capacity                     | 11.2 L                                                                                                                                                                                                                                                                                   |
| Material                          | Vitreous china                                                                                                                                                                                                                                                                           |
| Installation                      | Wall hung                                                                                                                                                                                                                                                                                |
| Weight                            | 17.0 kg                                                                                                                                                                                                                                                                                  |
| Commercial warranty               | 10 years replacement parts, 1 year labour (see Oliveri website for full details)                                                                                                                                                                                                         |
| Maintenance and care instructions | All surfaces should be cleaned with mild liquid detergent or soap and water. Do not use cream cleaners or citrus based cleaning products, as they are abrasive. Use of unsuitable cleaning agents may damage the surface. Any damage caused in this way will not be covered by warranty. |