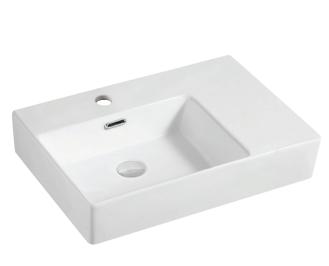

## MU006WH

Wall Hung Basin with Shelf (Right Hand)

## Specifications /

| Tap holes                         | 1 tap hole                                                                                                                                                                                                                                                                               |
|-----------------------------------|------------------------------------------------------------------------------------------------------------------------------------------------------------------------------------------------------------------------------------------------------------------------------------------|
| Waste outlet                      | Pop up waste sold separately                                                                                                                                                                                                                                                             |
| Overflow                          | Included (with plastic chrome plated overflow ring)                                                                                                                                                                                                                                      |
| Colours                           | White                                                                                                                                                                                                                                                                                    |
| Basin size                        | 600 W x 410 H x 130 mm                                                                                                                                                                                                                                                                   |
| Bowl size                         | 400 W x 280 H x 100 D mm                                                                                                                                                                                                                                                                 |
| Bowl capacity                     | 11.2 L                                                                                                                                                                                                                                                                                   |
| Material                          | Vitreous china                                                                                                                                                                                                                                                                           |
| Installation                      | Wall hung                                                                                                                                                                                                                                                                                |
| Weight                            | 17.0 kg                                                                                                                                                                                                                                                                                  |
| Commercial warranty               | 10 years replacement parts, 1 year labour (see Oliveri website for full details)                                                                                                                                                                                                         |
| Maintenance and care instructions | All surfaces should be cleaned with mild liquid detergent or soap and water. Do not use cream cleaners or citrus based cleaning products, as they are abrasive. Use of unsuitable cleaning agents may damage the surface. Any damage caused in this way will not be covered by warranty. |