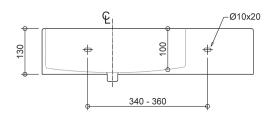

## Specifications /

| Tap holes                         | 1 tap hole                                                                                                                                                                                                                                                                               |
|-----------------------------------|------------------------------------------------------------------------------------------------------------------------------------------------------------------------------------------------------------------------------------------------------------------------------------------|
| Waste outlet                      | Pop up waste sold separately                                                                                                                                                                                                                                                             |
| Overflow                          | Included (with plastic chrome plated overflow ring)                                                                                                                                                                                                                                      |
| Colours                           | White                                                                                                                                                                                                                                                                                    |
| Basin size                        | 600 W x 410 H x 130 mm                                                                                                                                                                                                                                                                   |
| Bowl size                         | 400 W x 280 H x 100 D mm                                                                                                                                                                                                                                                                 |
| Bowl capacity                     | 11.2 L                                                                                                                                                                                                                                                                                   |
| Material                          | Vitreous china                                                                                                                                                                                                                                                                           |
| Installation                      | Wall hung                                                                                                                                                                                                                                                                                |
| Weight                            | 17.0 kg                                                                                                                                                                                                                                                                                  |
| Commercial warranty               | 10 years replacement parts, 1 year labour (see Oliveri website for full details)                                                                                                                                                                                                         |
| Maintenance and care instructions | All surfaces should be cleaned with mild liquid detergent or soap and water. Do not use cream cleaners or citrus based cleaning products, as they are abrasive. Use of unsuitable cleaning agents may damage the surface. Any damage caused in this way will not be covered by warranty. |