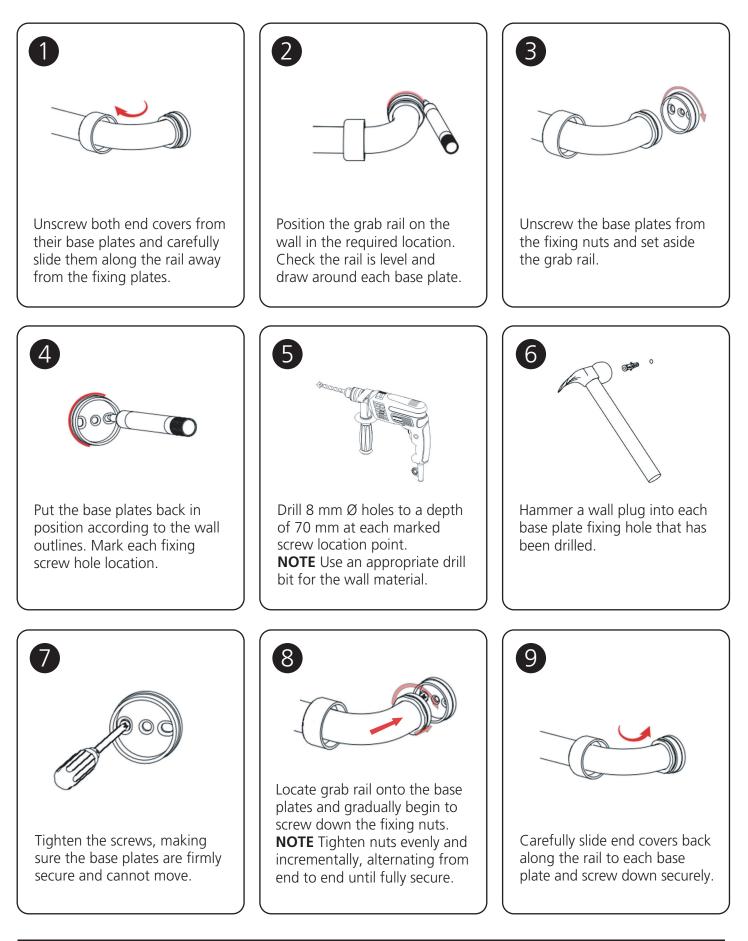

## **Installation Steps**

Preparation Tools: Drill driver, 8 mm drill bit, hammer, pencil and level.