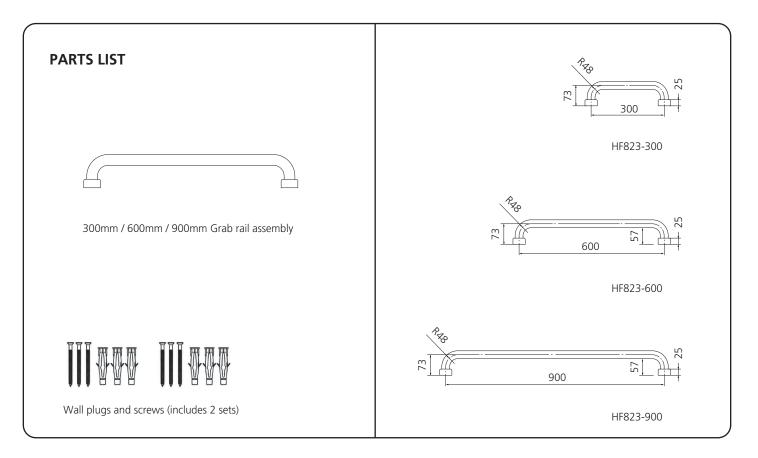

# Holdfast Straight Grab Rails

#### HF823-300 / HF823-600 / HF823-900

Please install the Grab Rail according to this guide.