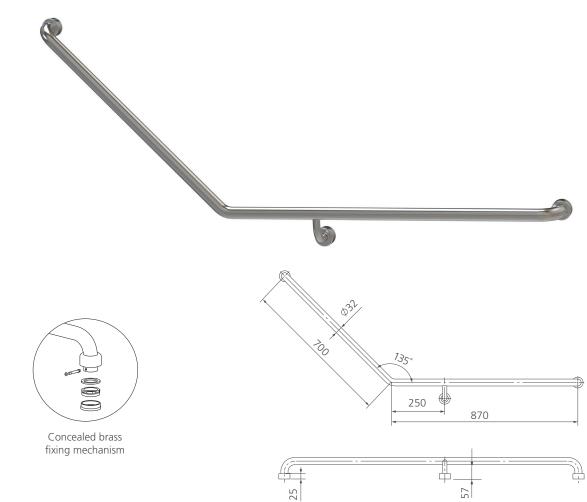

## Specifications /

Holdfast

135 Degree Grab Rail (Right Hand)

HF819-RH

| Rail size                         | Diameter 32 mm                                                                                                                                                                                                                                                                           |
|-----------------------------------|------------------------------------------------------------------------------------------------------------------------------------------------------------------------------------------------------------------------------------------------------------------------------------------|
| Application                       | Domestic and commercial care                                                                                                                                                                                                                                                             |
| Options                           | Left hand version also available                                                                                                                                                                                                                                                         |
| Fixing                            | Brass base and connector with secure flange pin and cover to conceal wall fixings                                                                                                                                                                                                        |
| Installation                      | Can be installed to comply with AS 1428.1 (load rating > 1100 N)                                                                                                                                                                                                                         |
| Materials                         | Satin stainless steel 304 (1.2 mm thick railing tube)                                                                                                                                                                                                                                    |
| Weight                            | 2.1 kg                                                                                                                                                                                                                                                                                   |
| Parts list                        | Grab rail, flange covers and fixings                                                                                                                                                                                                                                                     |
| Commercial warranty               | 15 years replacement parts and 1 year labour (see Oliveri website for full details)                                                                                                                                                                                                      |
| Maintenance and care instructions | All surfaces should be cleaned with mild liquid detergent or soap and water. Do not use cream cleaners or citrus based cleaning products, as they are abrasive. Use of unsuitable cleaning agents may damage the surface. Any damage caused in this way will not be covered by warranty. |