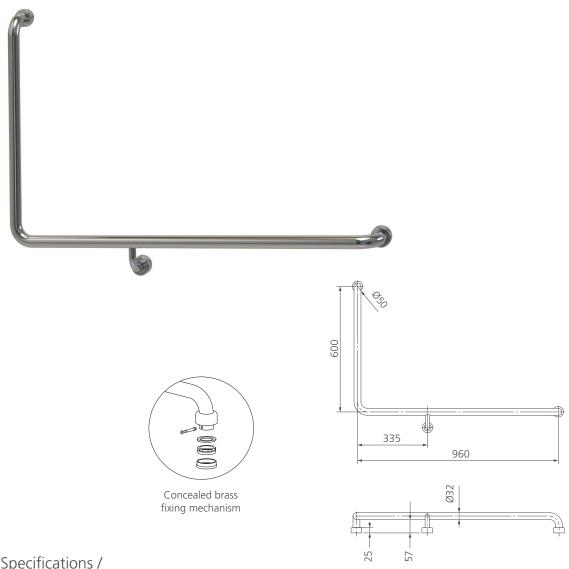

## Specifications /

| -                                 |                                                                                                                                                                                                                                                                                          |
|-----------------------------------|------------------------------------------------------------------------------------------------------------------------------------------------------------------------------------------------------------------------------------------------------------------------------------------|
| Rail size                         | Diameter 32 mm                                                                                                                                                                                                                                                                           |
| Application                       | Domestic and commercial care                                                                                                                                                                                                                                                             |
| Options                           | Left hand version also available                                                                                                                                                                                                                                                         |
| Fixing                            | Brass base and connector with secure flange pin and cover to conceal wall fixings                                                                                                                                                                                                        |
| Installation                      | Can be installed to comply with AS 1428.1 (load rating > 1100 N)                                                                                                                                                                                                                         |
| Materials                         | Satin stainless steel 304 (1.2 mm thick railing tube)                                                                                                                                                                                                                                    |
| Weight                            | 2.1 kg                                                                                                                                                                                                                                                                                   |
| Parts list                        | Grab rail, flange covers and fixings                                                                                                                                                                                                                                                     |
| Commercial warranty               | 15 years replacement parts and 1 year labour (see Oliveri website for full details)                                                                                                                                                                                                      |
| Maintenance and care instructions | All surfaces should be cleaned with mild liquid detergent or soap and water. Do not use cream cleaners or citrus based cleaning products, as they are abrasive. Use of unsuitable cleaning agents may damage the surface. Any damage caused in this way will not be covered by warranty. |
|                                   |                                                                                                                                                                                                                                                                                          |

Can be installed to comply with AS 1428.1