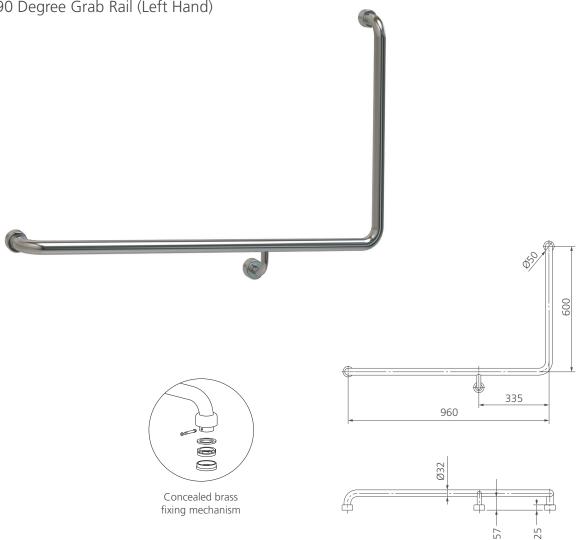

**HF817-LH** 

90 Degree Grab Rail (Left Hand)

All dimensions in mm

## Specifications /

| Rail size                         | Diameter 32 mm                                                                                                                                                                                                                                                                           |
|-----------------------------------|------------------------------------------------------------------------------------------------------------------------------------------------------------------------------------------------------------------------------------------------------------------------------------------|
| Application                       | Domestic and commercial care                                                                                                                                                                                                                                                             |
| Options                           | Right hand version also available                                                                                                                                                                                                                                                        |
| Fixing                            | Brass base and connector with secure flange pin and cover to conceal wall fixings.                                                                                                                                                                                                       |
| Installation                      | Can be installed to comply with AS 1428.1 (load rating > 1100 N)                                                                                                                                                                                                                         |
| Materials                         | Satin stainless steel 304 (1.2 mm thick railing tube)                                                                                                                                                                                                                                    |
| Weight                            | 2.1 kg                                                                                                                                                                                                                                                                                   |
| Parts list                        | Grab rail, flange covers and fixings                                                                                                                                                                                                                                                     |
| Commercial warranty               | 15 years replacement parts and 1 year labour (see Oliveri website for full details)                                                                                                                                                                                                      |
| Maintenance and care instructions | All surfaces should be cleaned with mild liquid detergent or soap and water. Do not use cream cleaners or citrus based cleaning products, as they are abrasive. Use of unsuitable cleaning agents may damage the surface. Any damage caused in this way will not be covered by warranty. |